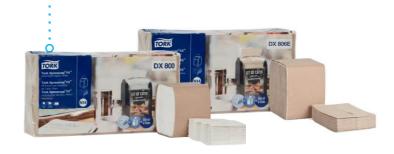

**Tork Xpressnap Fit Tabletop Napkin** Dispenser

**Tork Xpressnap Fit Counter Napkin** Dispenser

**Tork Xpressnap Fit** System Refills

7232000

7432000

DX500, DX800

DX506E, DX806E

- Easy to clean dispensers protect napkins from dirt and spills
- Refill level indicators reduce dispenser checks
- Tabletop version dispenses napkins from the top for easy access
- A full-size napkin is folded to fit the small footprint dispenser
- Two qualities (Universal and Advanced) and two colors (White and Natural)
- Smaller, compressed refill packs cut inventory space by 50%\*