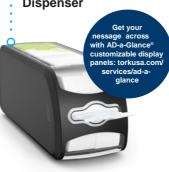

# Promote your message, boost your business

The Xpressnap AD-a-Glance® feature is your window of opportunity—use the display panels to turn your dispenser into an onsite marketing tool.

- Thank your Customers
- Replace paper menus with a QR Code
- Promote hygiene protocol
- Feature carry-out and delivery options
- Highlight new offerings

Learn more at adaglance.torkusa.com