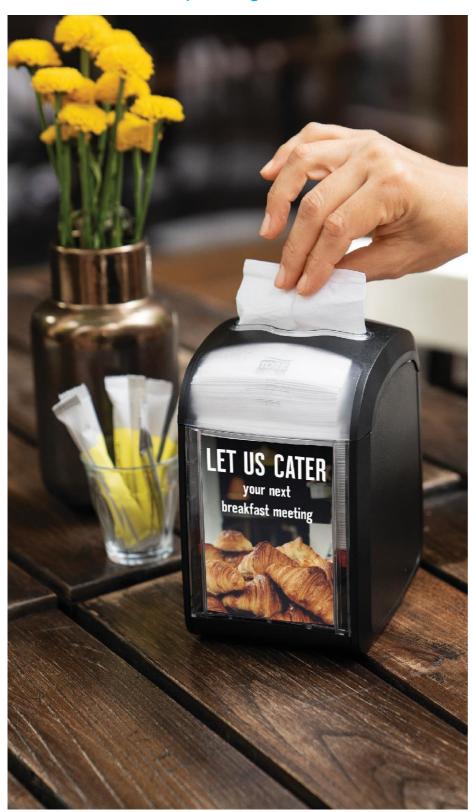

# Keep guests safe and secure with a napkin dispenser that saves staff time while promoting hygiene

With Tork Xpressnap Fit, guests take the napkins they need, one-at-a-time, dispensing a clever solution for Outdoor Dining.

# Promote your message, boost your business

The Xpressnap AD-a-Glance® feature is your window of opportunity—use the display panels to turn your dispenser into an onsite marketing tool.

- Thank your Customers
- Replace paper menus with a QR Code
- Promote hygiene protocol
- Feature carry-out and delivery options
- Highlight new offerings

# The smarter napkin solution that helps you increase efficiency and promote hygiene

Tork Xpressnap Fit tabletop and countertop dispensers, together with Tork refills in white and natural, allow you to increase your efficiency by reducing refill times by more than half and promote hygiene with your guests.