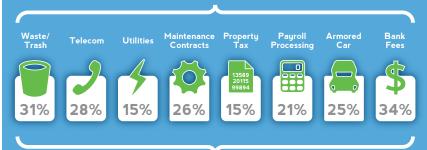

SIB has worked with companies nationwide. These are the average savings we have found for our clients in each category:

Savings