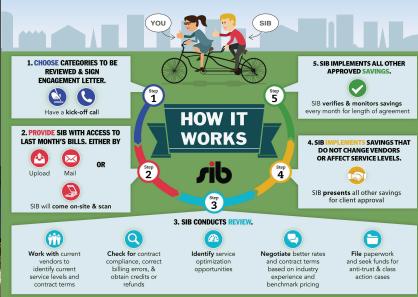

SIB specializes in cost reduction. By employing experts in each of the fields we specialize in, we are uniquely equipped to find savings in virtually any fixed cost category without changing your current vendors.

Unlike most consulting firms, we have no upfront fees. SIB bills only on the savings we find, and only after you realize those savings. If we don't find any savings there is no cost, and you know that your bills are as low as possible.

SIB has worked with companies nationwide. These are the average savings we have found for our clients in each category:

Savings