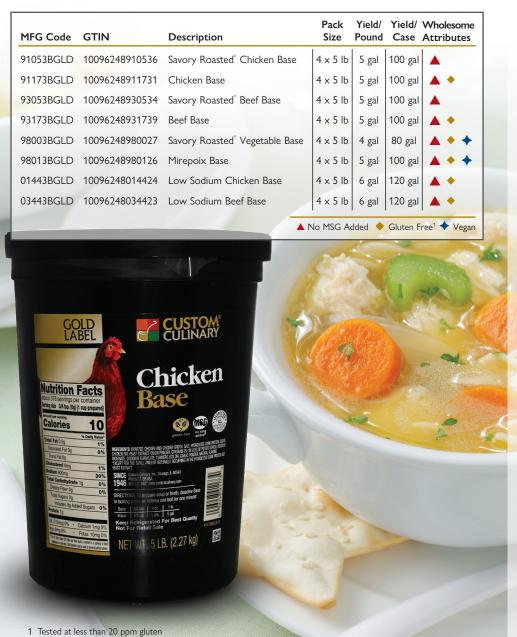

Custom Culinary® Gold Label
Bases feature well-balanced flavor
profiles developed to taste, look,
and perform like scratch-made stock
simmered for hours. Our 4 x 5
lb lineup includes meat-first bases,
vegetable, and low sodium options.