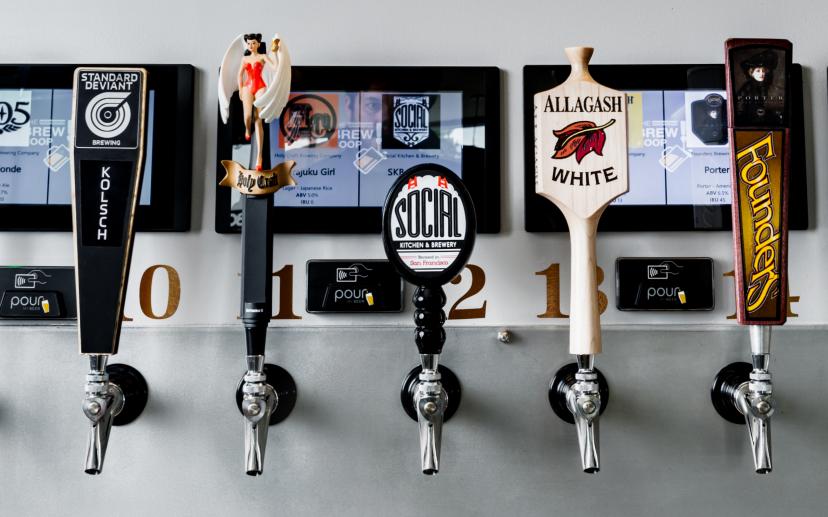

#### **Built-In Walls**

Incorporate self-pour technology directly into your venue's walls for a sleek, immersive beverage experience. Customize the design to reflect your unique branding and create a memorable, interactive experience for your guests. Available in configurations of 2, 3, or 4 taps per screen.