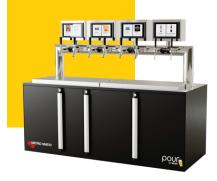

**Self-Pour Stations** 

Choose from our 4, 6, or 8-tap configurations that require zero construction and seamlessly integrate with major Point-of-Sale systems. Transform an unused space in your venue into a profit-making machine! These stations provide a convenient, user-friendly self-pour experience for your customers.