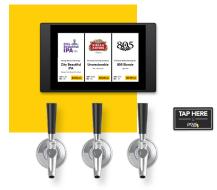

#### **Built-In Walls**

Incorporate self-pour technology directly into your venue's walls for a sleek, immersive beverage experience. Customize the design to reflect your unique branding and create a memorable, interactive experience for your guests. Available in configurations of 2, 3, or 4 taps per screen.