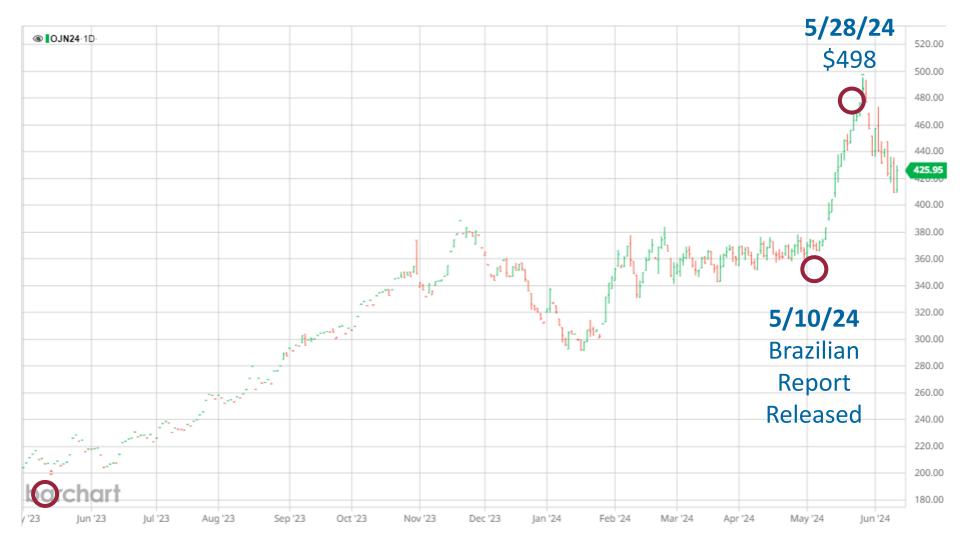

## On May 10<sup>th</sup>, Brazil announced their 2024/2025 crop forecast

# 24/25 Brazil Orange Crop

- 232mm 90 lb Boxes
- 24% decrease from last year's 307mm results
- 2<sup>nd</sup> Lowest crop since 1988-1989 crop season

# The OJ Commodity futures more than double in ~12 months

**5/1/23** \$202