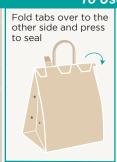

## **Bag Features:**

Tamper evident integrated system Built in foldable permanent adhesive closure tabs

Tamper proof score cuts on closure tabs for extra added security

Unique pull tab to tear open bag

Essential vent holes for air circulation

### To Use The Tab Lok™ by Seal 2 Go® Bag

Remove protective strip from adhesive closure tabs

Please scan this QR code to watch a short video on how to use the Seal 2 Go® TabLok® bag.

- Patent pending
- Provides peace of mind
- Simple to use