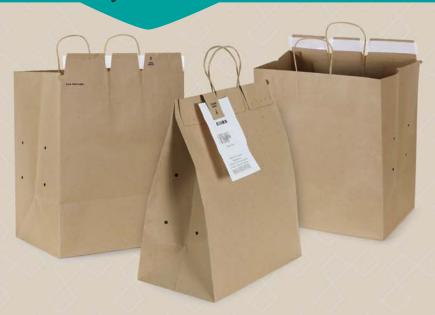

#### **STOCK ITEMS**

| Item Code | Size                     | Paper<br>Color | Case<br>Pack | Case Wt.<br>(lbs.) | Box Size<br>(inches) | Case<br>Cube | TiHi/Pallet    |
|-----------|--------------------------|----------------|--------------|--------------------|----------------------|--------------|----------------|
| 501392    | 10 x 7 x 12 x 7          | Brown          | 100          | 121/2              | 17 x 11 x 9½         | 1.03         | 9x6 = 54 Cases |
| 501393    | 12 x 8 34 x 15 34 x 8 34 | Brown          | 100          | 18                 | 203/4 x 127/8 x 83/8 | 1.27         | 7x7 = 49 Cases |