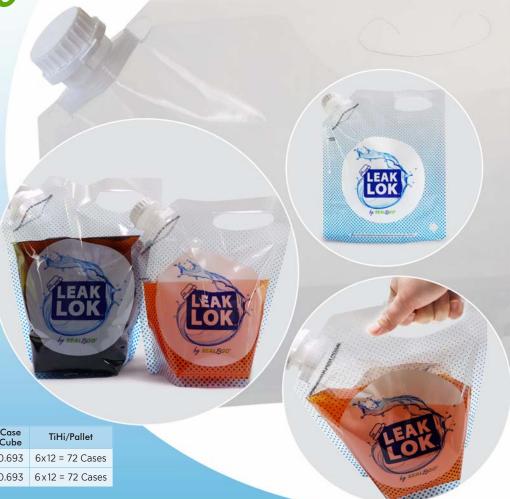

Take Beverages Anywhere

**Display Drinks Easily** 

**Ideal for Catering** 

**Great for Indoors & Outdoors** 

## **Bag Features:**

- Tamper-Evident Cap Secures Drinks
- Airtight Seal Ensuring Fresh Drinks
- Comfortable Handle For Easy Transport
- Freezable To Keep Drinks Cool
- Specially Designed To Stand Upright

by SEAL 250°

- Simple to use
- Tamper evident to discourage pilferage and contamination
- Visible security for the restaurant, driver & consumer
- Custom printing offers brand protection and marketing
- Great to store water, juice, ice tea, soda, or cocktails

1/2 US Gallon = 8 US Cups 1 US Gallon = 16 US Cups