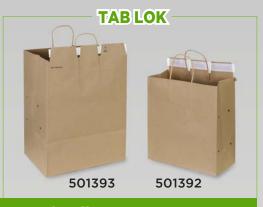

#### **STOCK ITEMS**

| Item Code | Size                     | Paper<br>Color | Case<br>Pack | Case Wt.<br>(lbs.) | Box Size<br>(inches) | Case<br>Cube | TiHi/Pallet    |
|-----------|--------------------------|----------------|--------------|--------------------|----------------------|--------------|----------------|
| 501392    | 10 x 7 x 12 x 7          | Brown          | 100          | 121/2              | 17 x 11 x 9½         | 1.03         | 9x6 = 54 Cases |
| 501393    | 12 x 8 34 x 15 34 x 8 34 | Brown          | 100          | 18                 | 203/4 x 127/8 x 83/8 | 1.27         | 7x7 = 49 Cases |

501393

\* Assembly Bill No. 3336

This bill would require ready-to-eat food delivered through a third-party food delivery platform, as defined, to be transported in a manner in which the ready-to-eat food is protected from contamination, as specified, and would require all bags or containers in which ready-to-eat foods are being transported or delivered from a food facility to a customer through a third-party food delivery platform to be closed by the food facility with a tamper-evident method prior to the food deliverer taking possession of the food.