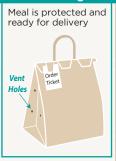

## **Bag Features:**

Tamper evident integrated system Built in foldable permanent adhesive closure tabs

Tamper proof score cuts on closure tabs for extra added security

Unique pull tab to tear open bag

Essential vent holes for air circulation

Convenient order ticket tab providing assurance of order accuracy

Tab Lok™ will make restaurants compliant with \*Assembly Bill No. 3336