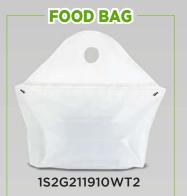

#### STOCK ITEM

| Item Code     | Size     | Film<br>Color | Case<br>Pack | Case<br>Wt. | Box Size | Case<br>Cube | TiHi/Pallet     |
|---------------|----------|---------------|--------------|-------------|----------|--------------|-----------------|
| 1S2G211910WT2 | 21x19x10 | White         | 250          | 12.5        | 22x11x4  | 0.56         | 11x8 = 88 Cases |