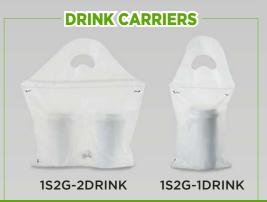

#### STOCK ITEMS

| Item Code   | Size      | Film<br>Color | Case<br>Pack | Case<br>Wt. | Box Size    | Case<br>Cube | TiHi/Pallet       |
|-------------|-----------|---------------|--------------|-------------|-------------|--------------|-------------------|
| 1S2G-1DRINK | 7x15x2.5  | Clear         | 500          | 4.5         | 8x8.25x5.25 | 0.20         | 30x9 = 270 Cases  |
| 1S2G-2DRINK | 14x15x2.5 | Clear         | 250          | 5           | 15x8.25x3.5 | 0.25         | 14x13 = 182 Cases |