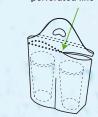

#### TO USE THE SEAL 2 GO® BAG TO OPEN Step 1 Step 2 Step 3 Step 4 Step 5 Step 6 Step 7 Align and adhere Open bag Insert containers and Pull on side seams to Remove protective Meal is protected and Tear off at the pull handles down prepare for sealing cover on closure strip to close for tamper ready for delivery perforated line protection

#### TO USE THE SEAL 2 GO® BAG Step 1 Step 2 Step 3 Step 4 Step 5 Insert cups and Pull on side seams Remove protective Align and adhere Open bag Drinks are secured, fold handles to prepare for cover on closure to close for tamper protected, and down sealing protection ready for delivery

TO OPEN

Step 7 Tear off at the perforated line