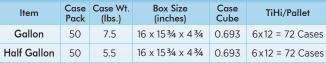

#### STOCK ITEM

| Item Code     | Size     | Film<br>Color | Case<br>Pack | Case<br>Wt. | Box Size | Case<br>Cube | TiHi/Pallet     |
|---------------|----------|---------------|--------------|-------------|----------|--------------|-----------------|
| 1S2G211910WT2 | 21x19x10 | White         | 250          | 12.5        | 22x11x4  | 0.56         | 11x8 = 88 Cases |

#### STOCK ITEMS

| Item Code   | Size      | Film<br>Color | Case<br>Pack | Case<br>Wt. | Box Size    | Case<br>Cube | TiHi/Pallet       |
|-------------|-----------|---------------|--------------|-------------|-------------|--------------|-------------------|
| 1S2G-1DRINK | 7x15x2.5  | Clear         | 500          | 4.5         | 8x8.25x5.25 | 0.20         | 30x9 = 270 Cases  |
| 1S2G-2DRINK | 14x15x2.5 | Clear         | 250          | 5           | 15x8.25x3.5 | 0.25         | 14x13 = 182 Cases |